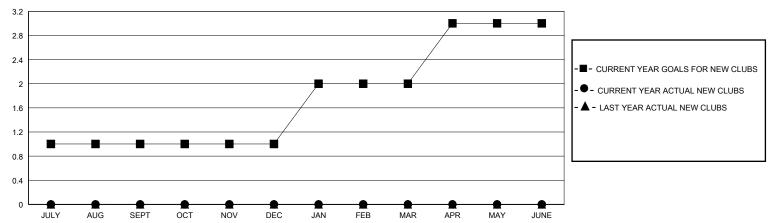

## District 14 P

Results as of: 6/30/2020

| GMT: | LOCATION PENNSYLVANIA | GMT CA |
|------|-----------------------|--------|
|      |                       |        |

| Clubs                 |               |           |               | Members               |                       |                         |                                                    |  |
|-----------------------|---------------|-----------|---------------|-----------------------|-----------------------|-------------------------|----------------------------------------------------|--|
| RESULTS FOR 2019-2020 |               |           |               | RESULTS FOR 2019-2020 |                       |                         |                                                    |  |
| QUARTER               | NEW CLUB GOAL | NEW CLUBS | DROPPED CLUBS | QUARTER MEMB          | ER GROWTH NET<br>GOAL | MEMBER GROWTH<br>ACTUAL | DROPPED<br>MEMBERS ACTUAL<br>(including transfers) |  |
| JULY/AUG/SEPT         | 1             | 0         | 0             | JULY/AUG/SEPT         | 35                    | 15                      | 19                                                 |  |
| OCT/NOV/DEC           | 0             | 0         | 0             | OCT/NOV/DEC           | 35                    | 23                      | 15                                                 |  |
| JAN/FEB/MAR           | 1             | 0         | 0             | JAN/FEB/MAR           | 30                    | 15                      | 24                                                 |  |
| APR/MAY/JUNE          | 1             | 0         | 1             | APR/MAY/JUNE          | 30                    | 7                       | 82                                                 |  |

## GOALS AND ACTUAL NEW CLUBS CUMULATIVE