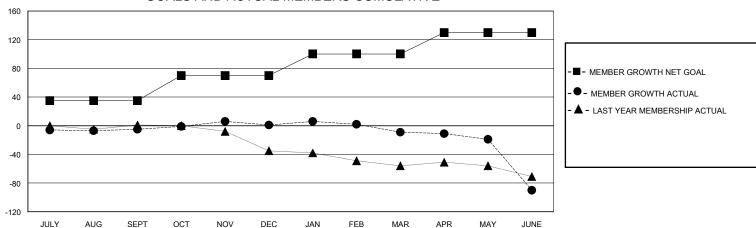

## District 14 P

Results as of: 6/30/2020

| GMT: | LOCATION PENNSYLVANIA | GMT CA |
|------|-----------------------|--------|
|      |                       |        |

| Clubs                 |               |           |               | Members               |                       |                         |                                                    |  |
|-----------------------|---------------|-----------|---------------|-----------------------|-----------------------|-------------------------|----------------------------------------------------|--|
| RESULTS FOR 2019-2020 |               |           |               | RESULTS FOR 2019-2020 |                       |                         |                                                    |  |
| QUARTER               | NEW CLUB GOAL | NEW CLUBS | DROPPED CLUBS | QUARTER MEMB          | ER GROWTH NET<br>GOAL | MEMBER GROWTH<br>ACTUAL | DROPPED<br>MEMBERS ACTUAL<br>(including transfers) |  |
| JULY/AUG/SEPT         | 1             | 0         | 0             | JULY/AUG/SEPT         | 35                    | 15                      | 19                                                 |  |
| OCT/NOV/DEC           | 0             | 0         | 0             | OCT/NOV/DEC           | 35                    | 23                      | 15                                                 |  |
| JAN/FEB/MAR           | 1             | 0         | 0             | JAN/FEB/MAR           | 30                    | 15                      | 24                                                 |  |
| APR/MAY/JUNE          | 1             | 0         | 1             | APR/MAY/JUNE          | 30                    | 7                       | 82                                                 |  |

## GOALS AND ACTUAL MEMBERS CUMULATIVE

| DROPPED CLUBS: 1 |     | 21 CLUBS OF 40 ADDED 1 OR MORE<br>NEW MEMBERS | GENDER DISTRIBUTION  MALE 793 (76.47%) |              |     |
|------------------|-----|-----------------------------------------------|----------------------------------------|--------------|-----|
|                  |     |                                               | FEMALE                                 | 244 (23.53%) |     |
| DROPPED MEMBERS  |     |                                               |                                        | ,            |     |
| DECEASED         | 31  | CLICK HERE FOR CUMULATIVE                     | TOTAL FAMILY UNIT MEMBERS              |              | 189 |
| CLUB CANCELLED   | 20  | MEMBERSHIP DATA                               |                                        |              |     |
| OTHER            | 89  |                                               | FAMILY MEMBERS PAYING HALF DUES        |              | 96  |
| TOTAL            | 140 |                                               | 0000                                   |              |     |